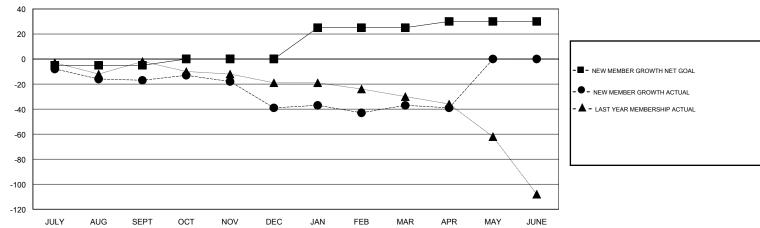

## MONTHLY MEMBERSHIP PROGRESS REPORT

District 202 D

Results as of: 4/30/2017

GMT: Huck Taingahue LOCATION NEW ZEALAND GMT CA







## GOALS AND ACTUAL MEMBERS CUMULATIVE



| DROPPED CLUBS: 2  DROPPED MEMBERS |          | 25 CLUBS OF 40 ADDED 1 OR MORE<br>NEW MEMBERS | GENDER DISTE<br>MALE<br>FEMALE  | 823 (71.32%)<br>331 (28.68%) |    |
|-----------------------------------|----------|-----------------------------------------------|---------------------------------|------------------------------|----|
| DECEASED                          | 11       | CLICK HERE FOR CUMULATIVE MEMBERSHIP DATA     | TOTAL FAMILY UNIT N             | TOTAL FAMILY UNIT MEMBERS    |    |
| CLUB CANCELLED OTHER              | 18<br>72 |                                               | FAMILY MEMBERS PAYING HALF DUES |                              | 36 |
| TOTAL                             | 101      |                                               |                                 |