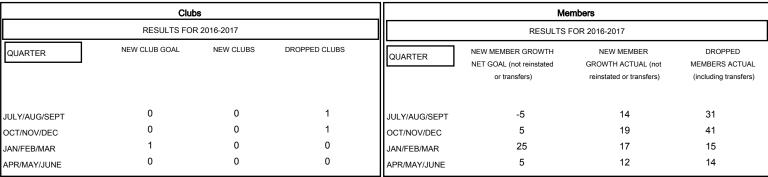

## MONTHLY MEMBERSHIP PROGRESS REPORT

District 202 D

Results as of: 4/30/2017

GMT: Huck Taingahue LOCATION NEW ZEALAND GMT CA







## GOALS AND ACTUAL MEMBERS CUMULATIVE



| DROPPED CLUBS: 2  DROPPED MEMBERS |          | 25 CLUBS OF 40 ADDED 1 OR MORE<br>NEW MEMBERS | GENDER DISTE<br>MALE<br>FEMALE  | 823 (71.32%)<br>331 (28.68%) |    |
|-----------------------------------|----------|-----------------------------------------------|---------------------------------|------------------------------|----|
| DECEASED                          | 11       | CLICK HERE FOR CUMULATIVE MEMBERSHIP DATA     | TOTAL FAMILY UNIT N             | TOTAL FAMILY UNIT MEMBERS    |    |
| CLUB CANCELLED OTHER              | 18<br>72 |                                               | FAMILY MEMBERS PAYING HALF DUES |                              | 36 |
| TOTAL                             | 101      |